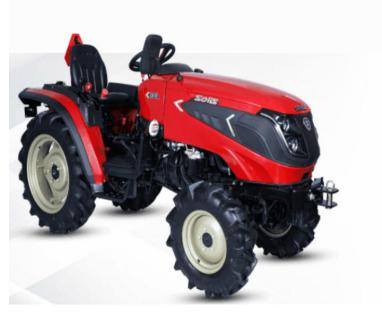

## **SOLIS 2516-4WD**

Japanese Technology 4WD Expert Range with Best in Class Features & Advanced Technology with Powerful E3 Engine.

26.5 HP Category | SN-Series

12F + 4R Multispeed Transmission

Max Rated Speed 19.1 km/h

Lift capacity 600 Cat. (Kg)

Maximum Torque 81Nm

DOWNLOAD LEAFLET

ENQUIRE NOW 📎