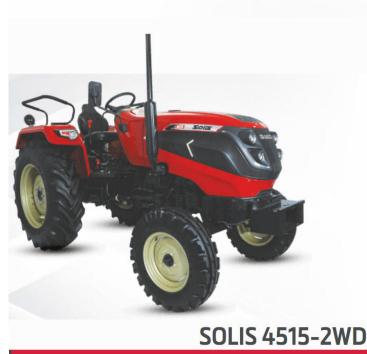

# SOLIS 5015-2WD

Japanese Technology Range with Best in Class Features & Advanced Technology with Powerful E3 Engine.

50 HP Category | E-Series

10F + 5R Multispeed Transmission

Max Rated Speed 37 km/h

Lift capacity 2000 cat. (Kg)

Maximum Torque 210 Nm

48 HP Category | E-Series

10F+5R Multispeed Transmission

Max Rated Speed 35.97 km/h

Lift capacity 2000 cat. (Kg)

Maximum Torque 205 Nm

DOWNLOAD LEAFLET

ENQUIRE NOW 🔊