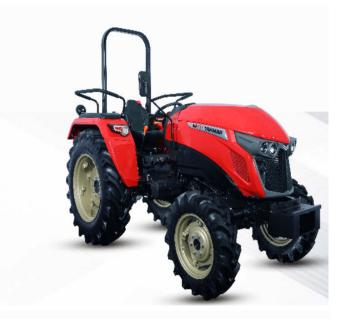

### YM 342A - 4WD

Engine – World's Best Engine, Monoplunger FIP, Balancer Shaft, Underhood Exhaust System (Zero Noise, Zero Vibration)

42 HP Category | YM-Series

Transmission: 8F + 8R Fully Synchromesh Transmission

Comfort & Safety: Spacious Flat Platform, Adjustable Seat, ROPS, Seat Belt