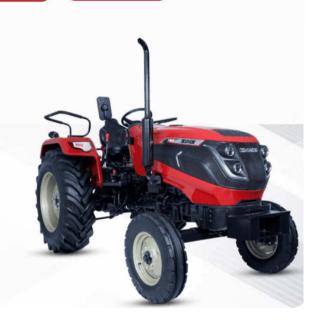

#### **SOLIS 6024-4WD**

60 HP Category | S-Series 12F+12R Multispeed Transmission Max Rated Speed 38.13 km/h Lift capacity 2500 cat. (Kg) Maximum Torque 240 Nm

Japanese Technology Range with Best in Class Features &

Advanced Technology with Powerful E3 Engine.